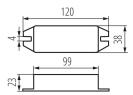

### LOGISTIC DATA:

Packaging method: 200

Number of units in the secondary packaging: 1

Number of units in the packaging: 200

Net unit weight [g]: 52 Grammage [g]: 74.9

Length of a unit pack [cm]: 12 Width of a unit pack [cm]: 4 Height of a unit pack [cm]: 3.5